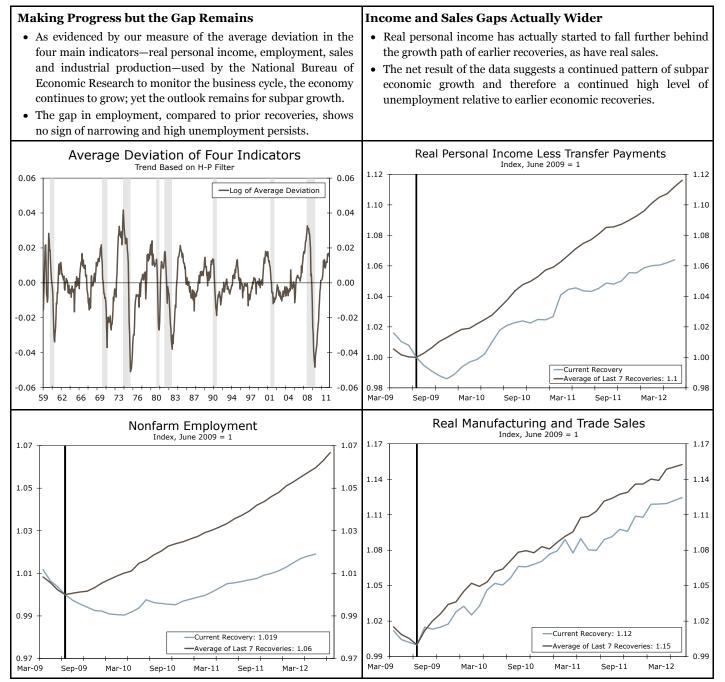

## Character of the Recovery VI: Growth, but Not Recovery

Over the past several years, we have monitored the character of the recovery, which has evidenced continued growth in the economy, but at a subpar pace. Unfortunately, the relative growth shortage remains.