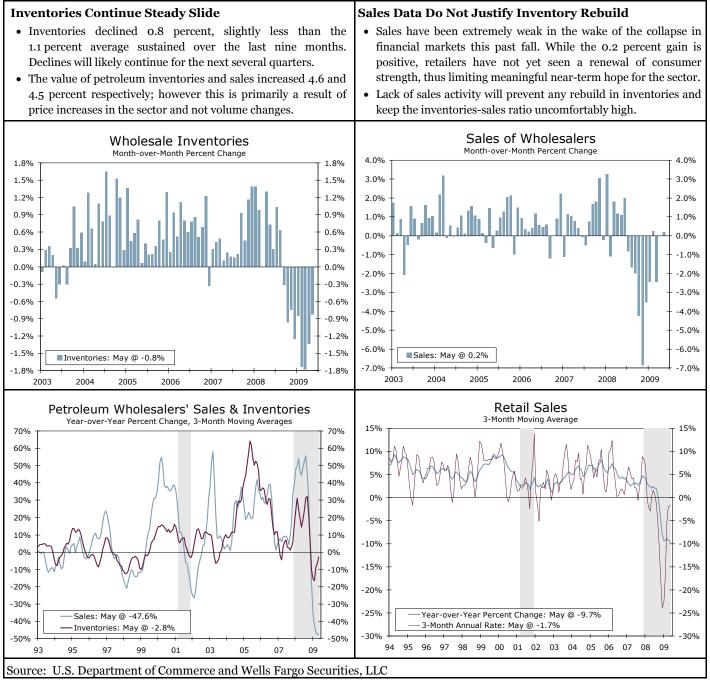

## **Declining Inventory Investment Continued in May**

May marked the ninth straight month of inventory declines for merchant wholesalers. Though the pace of decline has moderated somewhat, inventory draw-downs will continue through the remainder of the year.